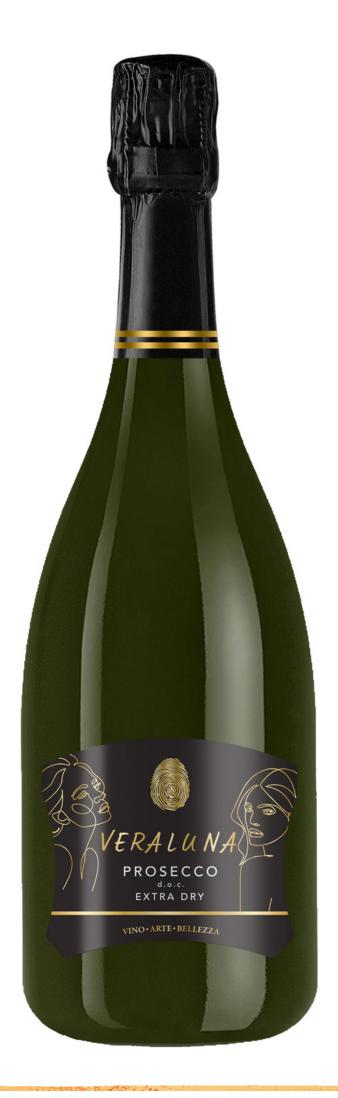

## VERALUNA

## EXTRA DRY PROSECCO D.O.C.

**Grape varieties**: Glera **Production zone**: Veneto

**ABV**: 11% vol. **Capacity**: 0,75 L

Sensory profile

**Appearance**: straw-yellow with golden

reflections

Nose: characterised by delicate floral and

fruity notes

**Palate**: fresh, elegant, and very well-balanced; characterised by a fine and

persistent perlage.

**Recommended food pairings**: appetizers and light entrées; it also makes an excellent aperitif.