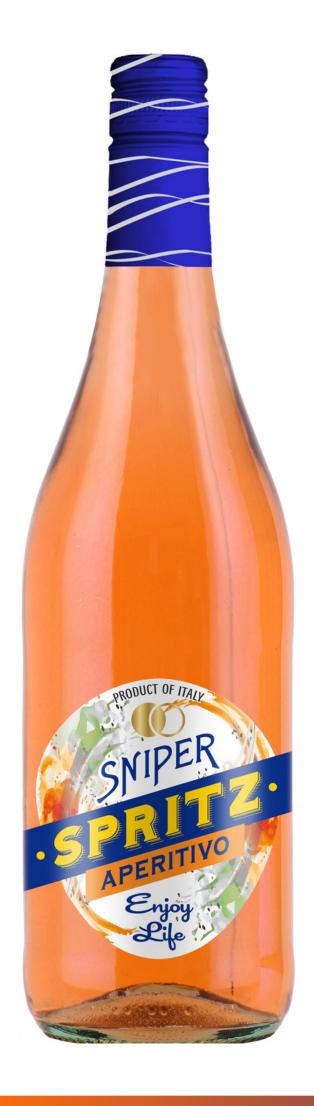

## SNIPER

## READY-TO-DRINK SPRITZ COCKTAIL

Beverage type: ready-to-drink aperitif

Production zone: Italy

**ABV**: 8% vol.

Bottle capacity: 0,75 L

Sensory profile

Appearance: deep orange, with reddish

reflections

Nose: sweet, with marked notes of orange,

citrus fruits, and herbs

Palate: typically bittersweet, extraordinarily

balanced

**Recommended food pairings**: it makes an excellent aperitif, especially if paired with

salty appetizers

**Serving temperature**: 4-6° C (approximately

41 F)

**Type of bottle**: white Emiliana

Type of cork: screw cap

**Bottles per case**: 6 **Cases per pallet**: 21x5

Enjoy Zife.