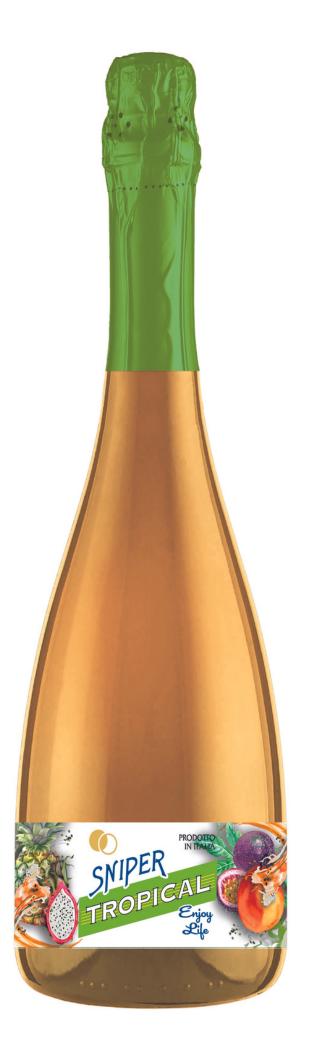

## SNIPER

## TROPICAL COCKTAIL

Beverage type: fruit-flavoured, wine-based

cocktail

**Production zone**: Italy

**ABV**: 7% vol.

Bottle capacity: 0,75 L

Sensory profile

**Appearance**: amber yellow

Nose: fruity, fragrant, with marked tropical

fruit notes

Palate: sweet, fresh

Recommended food pairings: it is a very refreshing drink, and suitable for every moment of the day; it makes an excellent

low-alcohol aperitif

**Serving temperature**: 4-6° C (approximately

41 F)

Type of bottle: white Flute
Type of cork: Champagne

**Bottles per case**: 6 **Cases per pallet**: 16x6

Enjoy Zife.